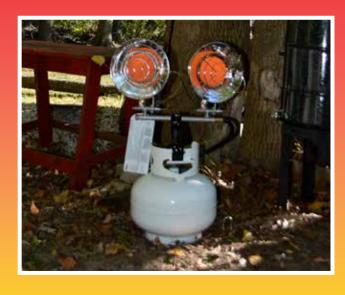

## **Radiant Tank Top Heater**

## PRODUCT DESCRIPTION:

Mr. Heater tank top heaters have been the top selling tank top heaters for over 40 years. Every Mr. Heater tank top heater is produced with chrome reflectors and premium stainless steel burner surfaces to last longer than any other tank top on the market.

## STANDARD FEATURES:

- Fuel: propane (sold separately)
- BTU: 10,000, 20,000, and 30,000
- Heat area: up to 750 sq. ft.
- Run time: 43 hours (low setting),
  23 hours (medium setting),
  14 hours (high setting)
- Outdoor use only