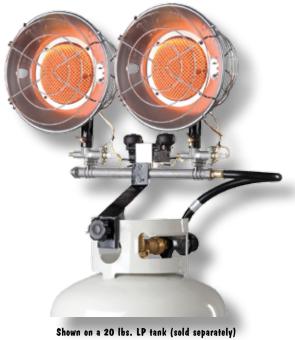

## **Radiant Tank Top Heater**

## PRODUCT DESCRIPTION:

Mr. Heater tank top heaters have been the top selling tank top heaters for over 40 years. Every Mr. Heater tank top heater is produced with chrome reflectors and premium stainless steel burner surfaces to last longer than any other tank top on the market.

## STANDARD FEATURES:

- Fuel: propane (sold separately)
- BTU: 10,000, 20,000, and 30,000
- Heat area: up to 750 sq. ft.
- Run time: 43 hours (low setting),
  23 hours (medium setting),
  14 hours (high setting)
- Outdoor use only

High, medium, and low regulator

MH30T

MH30TS F242655

(With Spark Ignition)