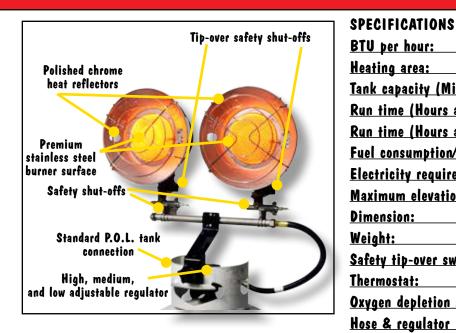

## PRODUCT DESCRIPTION:

Mr. Heater tank top heaters have been the top selling tank top heaters for over 40 years. Every Mr. Heater tank top heater is produced with chrome reflectors and premium stainless steel burner surfaces to last longer than any other tank top on the market.

## STANDARD FEATURES:

- Fuel: propane (sold separately)
- BTU: 10,000, 20,000, and 30,000
- Heat area: up to 750 sq. ft.
- Run time: 43 hours (low setting),
  23 hours (medium setting),
  14 hours (high setting)
- Outdoor use only

| SPECIFICATIONS                       |                            |
|--------------------------------------|----------------------------|
| BTU per hour:                        | 10,000, 20,000, and 30,000 |
| Heating area:                        | <b>Up to 750 sq. ft.</b>   |
| Tank capacity (Min):                 | 5 lbs.                     |
| Run time (Hours at max BTU):         | <u> 14 (20 lbs.)</u>       |
| Run time (Hours at min BTU):         | 43 (20 lbs.)               |
| Fuel consumption/burn rate (Gal/Hr): | N/A                        |
| Electricity required:                | No No                      |
| Maximum elevation:                   | N/A                        |
| Dimension:                           | 16-3/4"W x 16"H x 6-1/2"D  |
| Weight:                              | 6.45 lbs.                  |
| Safety tip-over switch:              | Yes                        |
| Thermostat:                          | <u>No</u>                  |
| Oxygen depletion sensor (ODS):       | No No                      |
| Hose & regulator Included:           | No                         |
| Fuel type:                           | <u>Propane</u>             |
| Heat type:                           | <u>Radiant</u>             |
| High limit safety shut-off (HLS):    | No.                        |
| Ignition:                            | Match light                |
| Indoor safe:                         | No                         |
| Warranty:                            |                            |
| Approvals:                           |                            |
|                                      |                            |